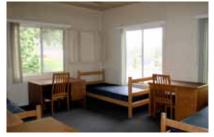

#### STUDENT RESIDENCE LOS ANGELES, WHITTIER

Campbell Hall single room

Double room

Triple room

Campbell Hall

Student Lounge

#### Rooms

Each room consists of a bed, desk, chair, dresser and closet for each student.