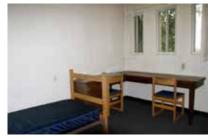

#### STUDENT RESIDENCE LOS ANGELES, WHITTIER

Campbell Hall single room

Double room

Triple room

Campbell Hall

Student Lounge

#### Rooms

Each room consists of a bed, desk, chair, dresser and closet for each student.