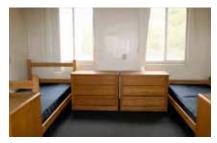

#### STUDENT RESIDENCE LOS ANGELES, WHITTIER

Campbell Hall single room

Double room

Triple room

Campbell Hall

Student Lounge

#### Rooms

Each room consists of a bed, desk, chair, dresser and closet for each student.